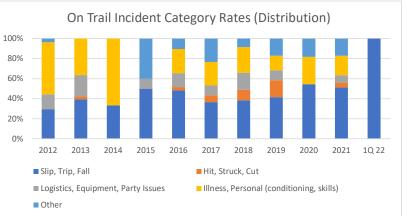

(Hiking, Backpacking, Stewardship, trail running, urban adventures)

**On Trail Incidents by Category** 

**On Trail Incident Rates by Category** (Hiking, Backpacking, Stewardship, trail running, urban adventures) Through Mar 2022 2012 2013 2014 2015 2016 2017 2018 2019 2020 2021 1Q 22 1Q 21 0.4 0.7 Slip, Trip, Fall 1.0 1.6 1.7 0.8 1.5 1.4 1.2 1.7 1.7 1.1 Hit, Struck, Cut 0.1 0.6 0.2 -\_ -0.1 0.1 0.4 ---Logistics, Equipment, Party Issues 0.5 0.9 0.5 0.2 0.3 0.2 0.2 -0.1 0.7 --Illness, Personal (conditioning, skills) 1.7 1.5 0.7 -0.9 0.5 1.0 0.5 0.6 0.6 -0.6 Other 0.5 0.5 0.6 0.6 0.1 -0.4 0.3 0.4 0.2 --Total 3.3 4.1 1.1 1.4 3.6 2.1 4.0 3.4 2.3 3.2 1.7 2.1 Slip, Trip, Fall 39% 33% 50% 48% 37% 55% 51% 55% 30% 38% 41% 100% Hit, Struck, Cut 0% 3% 0% 0% 3% 7% 11% 17% 0% 5% 0% 0% Logistics, Equipment, Party Issues 15% 21% 0% 10% 14% 10% 17% 10% 0% 7% 0% 9% Illness, Personal (conditioning, skills) 27% 52% 36% 67% 0% 24% 23% 26% 15% 27% 20% 0% Other 4% 0% 0% 40% 10% 23% 9% 17% 18% 17% 0% 9%