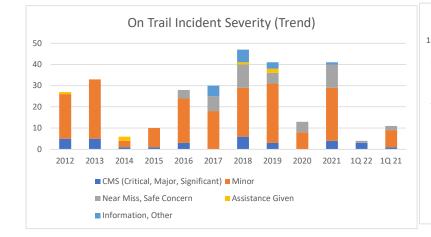

(Hiking, Backpacking, Stewardship, trail running, urban adventures) Through Mar 2022 **On Trail Incidents by Severity** 2012 2013 2014 2015 2016 2017 2018 2019 2020 2021 1Q 22 1Q 21 CMS (Critical, Major, Significant) 5 5 1 3 0 6 3 0 3 1 4 1 21 28 3 9 21 23 28 0 8 Minor 18 8 25 Near Miss, Safe Concern 0 0 0 0 4 7 5 5 11 1 2 11 Assistance Given 0 2 0 0 0 2 0 0 0 0 1 1 Information, Other 0 0 0 0 0 5 6 3 0 1 0 0 27 6 28 4 Total 33 10 30 47 41 13 41 11 CMS % 19% 0% 75% 9% 15% 17% 10% 11% 0% 13% 7% 10% Minor % 78% 85% 50% 90% 75% 60% 49% 68% 62% 61% 0% 73% Near Miss, Safe Concern % 0% 0% 0% 0% 14% 23% 23% 12% 38% 27% 25% 18% Assistance Given % 4% 0% 33% 0% 0% 0% 2% 5% 0% 0% 0% 0% Information, Other % 0% 0% 0% 0% 0% 17% 13% 7% 0% 2% 0% 0%