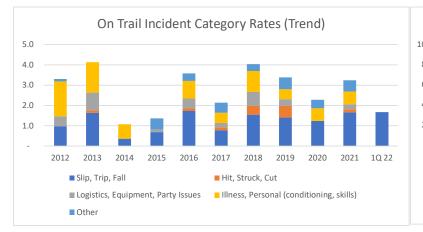

(Hiking, Backpacking, Stewardship, trail running, urban adventures)

**On Trail Incidents by Category** 

**On Trail Incident Rates by Category** (Hiking, Backpacking, Stewardship, trail running, urban adventures) Through Mar 2022 2012 2013 2014 2015 2016 2017 2018 2019 2020 2021 1Q 22 1Q 21 0.4 0.7 Slip, Trip, Fall 1.0 1.6 1.7 0.8 1.5 1.4 1.2 1.7 1.7 1.1 Hit, Struck, Cut 0.1 0.6 0.2 -\_ -0.1 0.1 0.4 ---Logistics, Equipment, Party Issues 0.5 0.9 0.5 0.2 0.3 0.2 0.2 -0.1 0.7 --Illness, Personal (conditioning, skills) 1.7 1.5 0.7 -0.9 0.5 1.0 0.5 0.6 0.6 -0.6 Other 0.5 0.5 0.6 0.6 0.1 -0.4 0.3 0.4 0.2 --Total 3.3 4.1 1.1 1.4 3.6 2.1 4.0 3.4 2.3 3.2 1.7 2.1 Slip, Trip, Fall 39% 33% 50% 48% 37% 55% 51% 55% 30% 38% 41% 100% Hit, Struck, Cut 0% 3% 0% 0% 3% 7% 11% 17% 0% 5% 0% 0% Logistics, Equipment, Party Issues 15% 21% 0% 10% 14% 10% 17% 10% 0% 7% 0% 9% Illness, Personal (conditioning, skills) 27% 52% 36% 67% 0% 24% 23% 26% 15% 27% 20% 0% Other 4% 0% 0% 40% 10% 23% 9% 17% 18% 17% 0% 9%