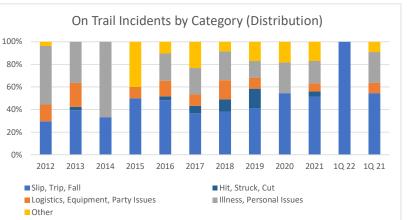

Through Mar 2022 2012 2013 2014 2015 2019 2020 1Q 21 2016 2017 2018 2021 1Q 22 Slip, Trip, Fall 8 13 2 5 11 14 18 17 6 21 4 6 Hit, Struck, Cut 0 1 0 0 2 5 7 0 2 0 1 -4 7 0 1 3 8 3 0 Logistics, Equipment, Party Issues 4 4 0 1 Illness, Personal Issues 12 4 0 7 7 12 6 3 8 0 3 14 Other 1 0 0 4 3 7 4 7 2 7 0 1 Total 27 33 6 10 29 30 47 41 11 41 4 11 Slip, Trip, Fall % 30% 39% 33% 50% 48% 37% 38% 41% 55% 51% 100% 55% Hit, Struck, Cut % 0% 3% 0% 0% 3% 7% 11% 17% 0% 5% 0% 0% Logistics, Eqpmt, Party Issues % 0% 10% 14% 17% 0% 7% 0% 9% 15% 21% 10% 10% Illness, Personal Issues % 52% 36% 67% 0% 24% 23% 26% 15% 27% 20% 0% 27%

(Hiking, Backpacking, Stewardship, trail running, urban adventures)

**On Trail Incidents by Category** 

**On Trail Incident Rates by Category** (Hiking, Backpacking, Stewardship, trail running, urban adventures) Through Mar 2022 2012 2013 2014 2015 2016 2017 2018 2019 2020 2021 1Q 22 1Q 21 0.4 0.7 Slip, Trip, Fall 1.0 1.6 1.7 0.8 1.5 1.4 1.2 1.7 1.7 1.1 Hit, Struck, Cut 0.1 0.6 0.2 -\_ -0.1 0.1 0.4 ---Logistics, Equipment, Party Issues 0.5 0.9 0.5 0.2 0.3 0.2 0.2 -0.1 0.7 --Illness, Personal (conditioning, skills) 1.7 1.5 0.7 -0.9 0.5 1.0 0.5 0.6 0.6 -0.6 Other 0.5 0.5 0.6 0.6 0.1 -0.4 0.3 0.4 0.2 --Total 3.3 4.1 1.1 1.4 3.6 2.1 4.0 3.4 2.3 3.2 1.7 2.1 Slip, Trip, Fall 39% 33% 50% 48% 37% 55% 51% 55% 30% 38% 41% 100% Hit, Struck, Cut 0% 3% 0% 0% 3% 7% 11% 17% 0% 5% 0% 0% Logistics, Equipment, Party Issues 15% 21% 0% 10% 14% 10% 17% 10% 0% 7% 0% 9% Illness, Personal (conditioning, skills) 27% 52% 36% 67% 0% 24% 23% 26% 15% 27% 20% 0% Other 4% 0% 0% 40% 10% 23% 9% 17% 18% 17% 0% 9%