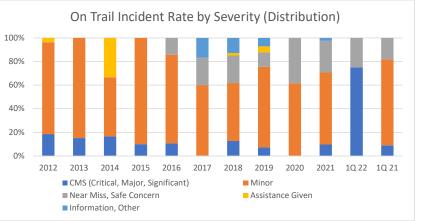

On Trail Incident Rates by Severity

(Hiking, Backpacking, Stewardship, trail running, urban adventures)

Through Mar 2022

|                                    | 2012 | 2013 | 2014 | 2015 | 2016 | 2017 | 2018 | 2019 | 2020 | 2021 | 1Q 22 | 1Q 21 |
|------------------------------------|------|------|------|------|------|------|------|------|------|------|-------|-------|
| CMS (Critical, Major, Significant) | 0.6  | 0.6  | 0.2  | 0.1  | 0.4  | -    | 0.5  | 0.2  | -    | 0.3  | 1.3   | 0.2   |
| Minor                              | 2.6  | 3.5  | 0.5  | 1.2  | 2.6  | 1.3  | 2.0  | 2.3  | 1.7  | 2.0  | -     | 1.5   |
| Near Miss, Safe Concern            | -    | -    | -    | -    | 0.5  | 0.5  | 0.9  | 0.4  | 1.0  | 0.9  | 0.4   | 0.4   |
| Assistance Given                   | 0.1  | -    | 0.4  | -    | -    | -    | 0.1  | 0.2  | -    | -    | -     | -     |
| Information, Other                 | -    | -    | -    | -    | -    | 0.4  | 0.5  | 0.2  | -    | 0.1  | -     | -     |
| Total                              | 3.3  | 4.1  | 1.1  | 1.4  | 3.5  | 2.1  | 4.0  | 3.4  | 2.7  | 3.2  | 1.7   | 2.1   |
| CMS (Critical, Major, Significant) | 19%  | 15%  | 17%  | 10%  | 11%  | 0%   | 13%  | 7%   | 0%   | 10%  | 75%   | 9%    |
| Minor                              | 78%  | 85%  | 50%  | 90%  | 75%  | 60%  | 49%  | 68%  | 62%  | 61%  | 0%    | 73%   |
| Near Miss, Safe Concern            | 0%   | 0%   | 0%   | 0%   | 14%  | 23%  | 23%  | 12%  | 38%  | 27%  | 25%   | 18%   |
| Assistance Given                   | 4%   | 0%   | 33%  | 0%   | 0%   | 0%   | 2%   | 5%   | 0%   | 0%   | 0%    | 0%    |
| Information, Other                 | 0%   | 0%   | 0%   | 0%   | 0%   | 17%  | 13%  | 7%   | 0%   | 2%   | 0%    | 0%    |