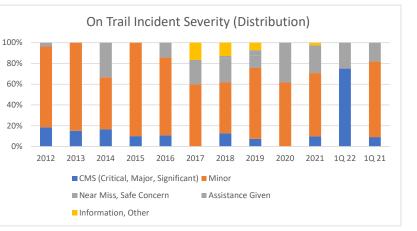

(Hiking, Backpacking, Stewardship, trail running, urban adventures) Through Mar 2022 **On Trail Incidents by Severity** 2012 2013 2014 2015 2016 2017 2018 2019 2020 2021 1Q 22 1Q 21 CMS (Critical, Major, Significant) 5 5 1 3 0 6 3 0 3 1 4 1 21 28 3 9 21 23 28 0 8 Minor 18 8 25 Near Miss, Safe Concern 0 0 0 0 4 7 5 5 11 1 2 11 Assistance Given 0 2 0 0 0 2 0 0 0 0 1 1 Information, Other 0 0 0 0 0 5 6 3 0 1 0 0 27 6 28 4 Total 33 10 30 47 41 13 41 11 CMS % 19% 0% 75% 9% 15% 17% 10% 11% 0% 13% 7% 10% Minor % 78% 85% 50% 90% 75% 60% 49% 68% 62% 61% 0% 73% Near Miss, Safe Concern % 0% 0% 0% 0% 14% 23% 23% 12% 38% 27% 25% 18% Assistance Given % 4% 0% 33% 0% 0% 0% 2% 5% 0% 0% 0% 0% Information, Other % 0% 0% 0% 0% 0% 17% 13% 7% 0% 2% 0% 0%