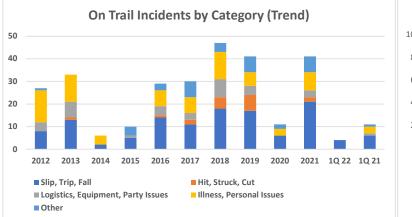

Through Mar 2022 2012 2013 2014 2015 2019 2020 1Q 21 2016 2017 2018 2021 1Q 22 Slip, Trip, Fall 8 13 2 5 11 14 18 17 6 21 4 6 Hit, Struck, Cut 0 1 0 0 2 5 7 0 2 0 1 -4 7 0 1 3 8 3 0 Logistics, Equipment, Party Issues 4 4 0 1 Illness, Personal Issues 12 4 0 7 7 12 6 3 8 0 3 14 Other 1 0 0 4 3 7 4 7 2 7 0 1 Total 27 33 6 10 29 30 47 41 11 41 4 11 Slip, Trip, Fall % 30% 39% 33% 50% 48% 37% 38% 41% 55% 51% 100% 55% Hit, Struck, Cut % 0% 3% 0% 0% 3% 7% 11% 17% 0% 5% 0% 0% Logistics, Eqpmt, Party Issues % 0% 10% 14% 17% 0% 7% 0% 9% 15% 21% 10% 10% Illness, Personal Issues % 52% 36% 67% 0% 24% 23% 26% 15% 27% 20% 0% 27%

(Hiking, Backpacking, Stewardship, trail running, urban adventures)

**On Trail Incidents by Category** 

**On Trail Incident Rates by Category** (Hiking, Backpacking, Stewardship, trail running, urban adventures) Through Mar 2022 2012 2013 2014 2015 2016 2017 2018 2019 2020 2021 1Q 22 1Q 21 0.4 0.7 Slip, Trip, Fall 1.0 1.6 1.7 0.8 1.5 1.4 1.2 1.7 1.7 1.1 Hit, Struck, Cut 0.1 0.6 0.2 -\_ -0.1 0.1 0.4 ---Logistics, Equipment, Party Issues 0.5 0.9 0.5 0.2 0.3 0.2 0.2 -0.1 0.7 --Illness, Personal (conditioning, skills) 1.7 1.5 0.7 -0.9 0.5 1.0 0.5 0.6 0.6 -0.6 Other 0.5 0.5 0.6 0.6 0.1 -0.4 0.3 0.4 0.2 --Total 3.3 4.1 1.1 1.4 3.6 2.1 4.0 3.4 2.3 3.2 1.7 2.1 Slip, Trip, Fall 39% 33% 50% 48% 37% 55% 51% 55% 30% 38% 41% 100% Hit, Struck, Cut 0% 3% 0% 0% 3% 7% 11% 17% 0% 5% 0% 0% Logistics, Equipment, Party Issues 15% 21% 0% 10% 14% 10% 17% 10% 0% 7% 0% 9% Illness, Personal (conditioning, skills) 27% 52% 36% 67% 0% 24% 23% 26% 15% 27% 20% 0% Other 4% 0% 0% 40% 10% 23% 9% 17% 18% 17% 0% 9%