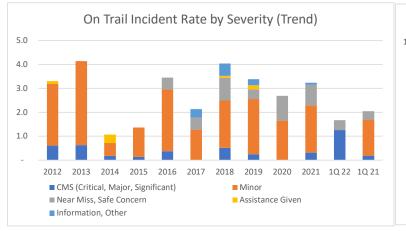

On Trail Incident Rates by Severity

(Hiking, Backpacking, Stewardship, trail running, urban adventures)

Through Mar 2022

|                                    | 2012 | 2013 | 2014 | 2015 | 2016 | 2017 | 2018 | 2019 | 2020 | 2021 | 1Q 22 | 1Q 21 |
|------------------------------------|------|------|------|------|------|------|------|------|------|------|-------|-------|
| CMS (Critical, Major, Significant) | 0.6  | 0.6  | 0.2  | 0.1  | 0.4  | -    | 0.5  | 0.2  | -    | 0.3  | 1.3   | 0.2   |
| Minor                              | 2.6  | 3.5  | 0.5  | 1.2  | 2.6  | 1.3  | 2.0  | 2.3  | 1.7  | 2.0  | -     | 1.5   |
| Near Miss, Safe Concern            | -    | -    | -    | -    | 0.5  | 0.5  | 0.9  | 0.4  | 1.0  | 0.9  | 0.4   | 0.4   |
| Assistance Given                   | 0.1  | -    | 0.4  | -    | -    | -    | 0.1  | 0.2  | -    | -    | -     | -     |
| Information, Other                 | -    | -    | -    | -    | -    | 0.4  | 0.5  | 0.2  | -    | 0.1  | -     | -     |
| Total                              | 3.3  | 4.1  | 1.1  | 1.4  | 3.5  | 2.1  | 4.0  | 3.4  | 2.7  | 3.2  | 1.7   | 2.1   |
| CMS (Critical, Major, Significant) | 19%  | 15%  | 17%  | 10%  | 11%  | 0%   | 13%  | 7%   | 0%   | 10%  | 75%   | 9%    |
| Minor                              | 78%  | 85%  | 50%  | 90%  | 75%  | 60%  | 49%  | 68%  | 62%  | 61%  | 0%    | 73%   |
| Near Miss, Safe Concern            | 0%   | 0%   | 0%   | 0%   | 14%  | 23%  | 23%  | 12%  | 38%  | 27%  | 25%   | 18%   |
| Assistance Given                   | 4%   | 0%   | 33%  | 0%   | 0%   | 0%   | 2%   | 5%   | 0%   | 0%   | 0%    | 0%    |
| Information, Other                 | 0%   | 0%   | 0%   | 0%   | 0%   | 17%  | 13%  | 7%   | 0%   | 2%   | 0%    | 0%    |